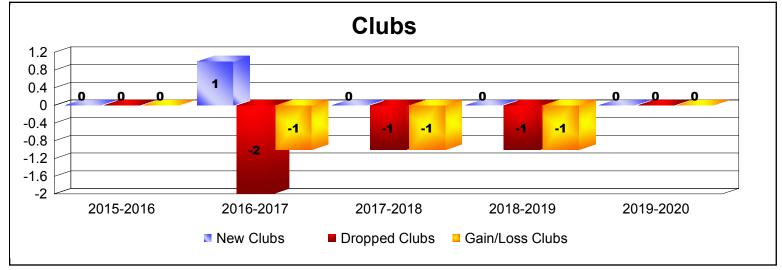

District 27 B1 As of December 2019 Cumulative

| Year      | New<br>Clubs | Dropped<br>Clubs | Gain/<br>Loss<br>Clubs | New<br>Members | Charter<br>Members | Reinstate<br>Members | Transfer<br>Members | Total<br>Member<br>Added | Total<br>Members<br>Dropped | Gain/<br>Loss<br>Members |
|-----------|--------------|------------------|------------------------|----------------|--------------------|----------------------|---------------------|--------------------------|-----------------------------|--------------------------|
| 2015-2016 | 0            | 0                | 0                      | 107            | 0                  | 10                   | 7                   | 124                      | -196                        | -72                      |
| 2016-2017 | 1            | -2               | -1                     | 206            | 22                 | 8                    | 13                  | 249                      | -215                        | 34                       |
| 2017-2018 | 0            | -1               | -1                     | 141            | 0                  | 8                    | 6                   | 155                      | -197                        | -42                      |
| 2018-2019 | 0            | -1               | -1                     | 132            | 1                  | 7                    | 11                  | 151                      | -177                        | -26                      |
| 2019-2020 | 0            | 0                | 0                      | 63             | 1                  | 0                    | 5                   | 69                       | -95                         | -26                      |
| Average   | 0            | -1               | -1                     | 130            | 5                  | 7                    | 8                   | 150                      | -176                        | -26                      |