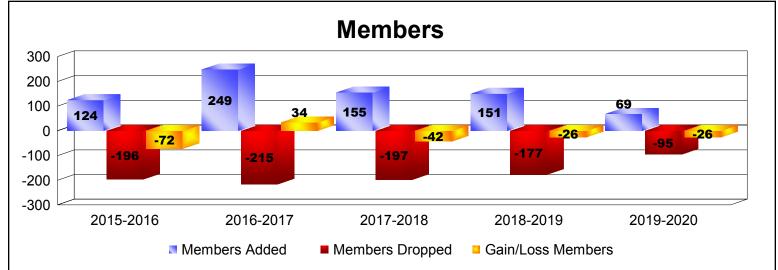

District 27 B1 As of December 2019 Cumulative

| Year      | New<br>Clubs | Dropped<br>Clubs | Gain/<br>Loss<br>Clubs | New<br>Members | Charter<br>Members | Reinstate<br>Members | Transfer<br>Members | Total<br>Member<br>Added | Total<br>Members<br>Dropped | Gain/<br>Loss<br>Members |
|-----------|--------------|------------------|------------------------|----------------|--------------------|----------------------|---------------------|--------------------------|-----------------------------|--------------------------|
| 2015-2016 | 0            | 0                | 0                      | 107            | 0                  | 10                   | 7                   | 124                      | -196                        | -72                      |
| 2016-2017 | 1            | -2               | -1                     | 206            | 22                 | 8                    | 13                  | 249                      | -215                        | 34                       |
| 2017-2018 | 0            | -1               | -1                     | 141            | 0                  | 8                    | 6                   | 155                      | -197                        | -42                      |
| 2018-2019 | 0            | -1               | -1                     | 132            | 1                  | 7                    | 11                  | 151                      | -177                        | -26                      |
| 2019-2020 | 0            | 0                | 0                      | 63             | 1                  | 0                    | 5                   | 69                       | -95                         | -26                      |
| Average   | 0            | -1               | -1                     | 130            | 5                  | 7                    | 8                   | 150                      | -176                        | -26                      |